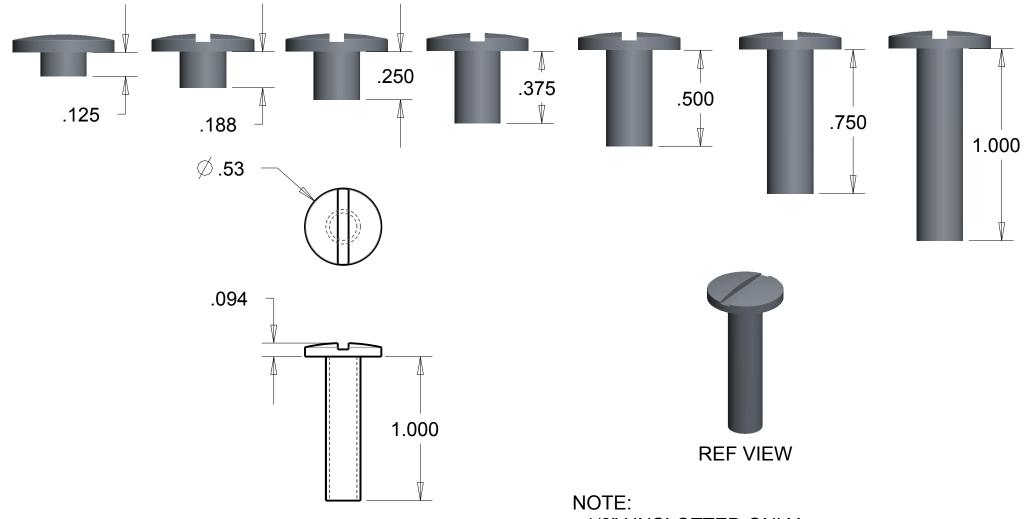

- 1/8" UNSLOTTED ONLY

- OTHER SIZES SLOTTED OR UNSLOTTED

|     |                       |            |  |       | DIM ARE IN INCHES<br>DIM IN [] ARE IN MM<br>UNITS IN [] ARE ISO METRIC<br>EXCEPT AS NOTED                    | DV<br>C⊦ | μ                          | May-13-15   | DWG. NO.<br>POST M  | PLS-U SERIE | S |  |
|-----|-----------------------|------------|--|-------|--------------------------------------------------------------------------------------------------------------|----------|----------------------------|-------------|---------------------|-------------|---|--|
|     |                       |            |  | ┝     | EAGEFT AS NOTED                                                                                              | RE       | EL<br>TOLERANCES:          | I           | TITLE:              |             |   |  |
|     |                       |            |  | MAT'L | -                                                                                                            |          | X.XX± 0.01<br>X.XXX± 0.001 |             | POST - LARGE-HEAD   |             |   |  |
|     |                       |            |  | L     |                                                                                                              |          | ANGLES± 0.5                |             | SLOTTED & UNSLOTTED |             |   |  |
|     |                       |            |  | HARD  | TREAT                                                                                                        |          |                            |             | POPCO INC.          |             |   |  |
|     |                       |            |  |       | NOTICE - POPCO INC. CLAIMS PROPRIET                                                                          |          |                            | ECO# - SCAL | ⊨ 1.                | 500         |   |  |
| REV | DESCRIPTION DATE ECO# | CHG NOTICE |  |       | DRAWING. IT IS ISSUED IN CONFIDENCE<br>BE REPRODUCED OR USED TO MANUFAC<br>PERMISSION FROM POPCO INC. TO THE |          | B. DWG N                   |             |                     |             |   |  |