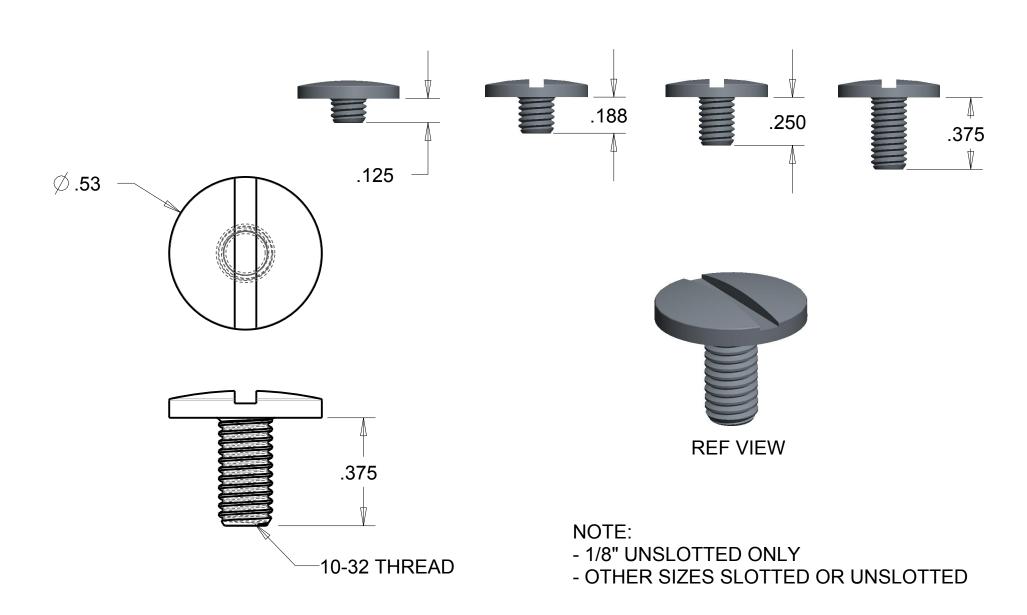

|     |                       |            | _ |                                                                                                                                                                          |                                                                                  |          |                                                                                 |           |                                   |                        |       |    |
|-----|-----------------------|------------|---|--------------------------------------------------------------------------------------------------------------------------------------------------------------------------|----------------------------------------------------------------------------------|----------|---------------------------------------------------------------------------------|-----------|-----------------------------------|------------------------|-------|----|
|     |                       |            |   | Di<br>Ui                                                                                                                                                                 | IM ARE IN INGLES  IM IN [] ARE IN MM  INTS IN [] ARE ISO METRIC  EVCENT AS NOTED | CH<br>RE | IK DATE                                                                         | May-13-15 |                                   | MPLS-U S               | ERIE  | ES |
|     |                       |            |   | MAT'L                                                                                                                                                                    | -                                                                                |          | X.XX±         0.01           X.XXX±         0.001           ANGLES±         0.5 |           | TITLE:<br>SCREW - LA<br>SLOTTED & | ARGE-HEAD<br>UNSLOTTED |       |    |
|     |                       |            |   | HARD                                                                                                                                                                     |                                                                                  | TREAT    |                                                                                 |           |                                   | POPCO INC.             |       |    |
|     |                       |            |   | DRAWING. IT IS ISSUED IN CONFIDENCE FOR ENGINEERING INFORMATION ONLY AND MAY NOT  BE DEDPODITION OF ITSELT TO MANIFESCITIES ANYTHING SHOWN HEPCON WITHOUT DIPECT WRITTEN |                                                                                  |          |                                                                                 |           |                                   |                        | 3.000 |    |
| REV | DESCRIPTION DATE ECO# | CHG NOTICE |   | PERMISSION FROM POPCO INC. TO THE USER.    PERMISSION FROM POPCO INC. TO THE USER.   1] LB.   DWG NO: A                                                                  |                                                                                  |          |                                                                                 |           |                                   |                        |       |    |